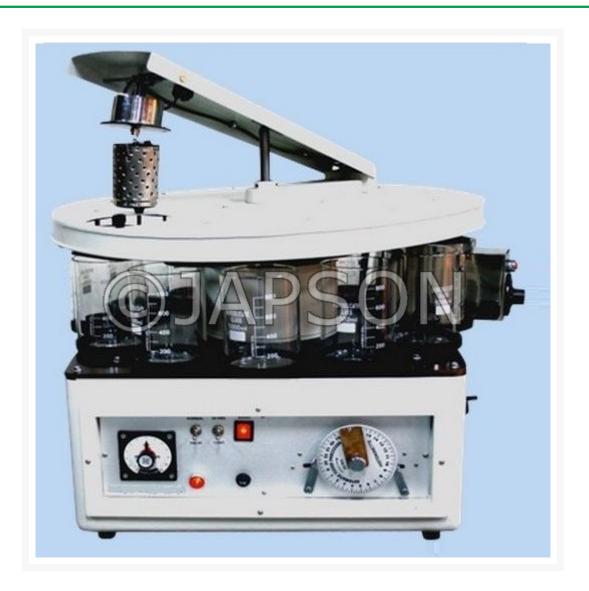

## Automatic Tissue Processor with Thermostat

## Description

Model with two basket rotor, built in safety device. The equipment is supplied with 2 stainless steel basket rotors, 2 stainless steel baskets, 24 tissue capsules, 10 one litre glass beakers without lip, 2 nos. thermostatically controlled wax bath, 6 nos. of 24 Hr. calibrated metallic timing disc and one cutting plier and dust cover.