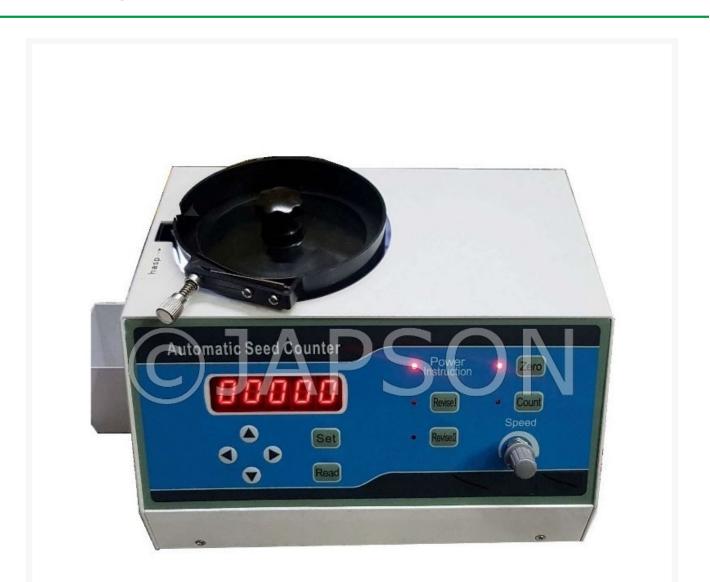

## **Product Image**

### Description

#### **Characteristics:**

- 1. Microcomputer automatic control, have touch-key, complete automated operation.
- 2. Count speed is adjustable, high accuracy, metal shell, and elegant appearance.
- 3. Both round and long seeds are suitable.

#### **Technical specification:**

- 1. Count Range: Small and middle sample: 0.7~4 mm×0.7~12mm Big sample: 3~10mm×3~12 mm
- 2. Count Accuracy: Big and middle sample: 2/1000 small sample: 4/1000
- 3. Count Speed:  $\geq$ 1000 /3min (it's based on level 2, if you want fast you can turn to level 3-7)
- 4. Count Capacity: 1~99999
- 5. Power: 220V 50HZ