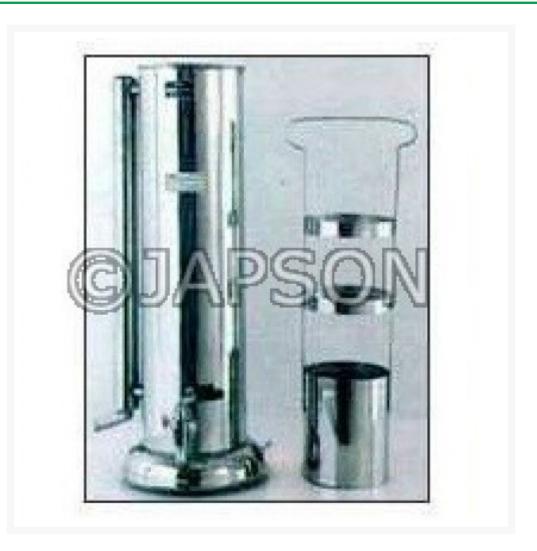

## Description

This unit has a large capacity of washing device. Especially recommended for serological, bacteriological or clinical laboratories. It operates on a siphonic principle to a send a continuous flow of water over and through the pipettes, at a most normal pressure the

water is completely changed in cycles of about one minute and even at reduced pressure this washer operates efficiently.

It consists of a stainless steel washing cylinder 22" height, 6" diameter mounted on bas 10" in diameter and a removeable pipette holder which is of  $6\frac{1}{2}$ " diameter. The cylinder has a  $\frac{1}{2}$ " inlet with a removable nose nipple for attaching to permanent drain if desired. This unit can accommodate pipettes up to 376mm in length.