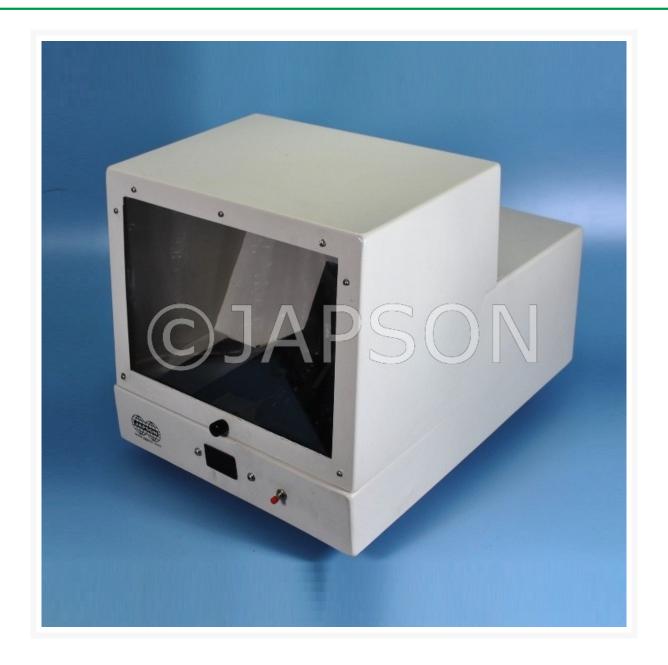

## **Product Image**

## **Description**

Automatic Knife Sharpener provides a precise, efficient and safe method for honing Microtome Knives upto 140mm in length, equipped with automatic timer 0-99 min. to adjust sharpening time. It ensure a knife edge so perfect that no subsequent strooping is necessary. The knife edge is reconditioned to optimum sharpness which is of major importance to every laboratory where material are routinely sectioned for microscopic examinations. The transparent plexi glass cover encloses the entire working mechanism and provides a safe dust and grit free sharpening process. The knife strokes against a high frequency glass honing plate and after three exactly equivalent strokes on one side of knife edge, a cam follower automatically flips the knife and three strokes are honed on other side.