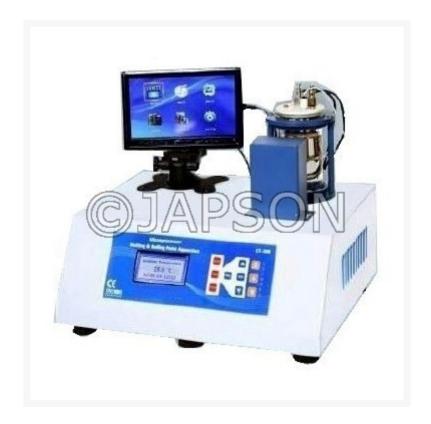

## **Product Image**

## **Description**

Catalog No. 100796

Automatic Melting Point Apparatus (with HD camera &~7" LED) - Model 108