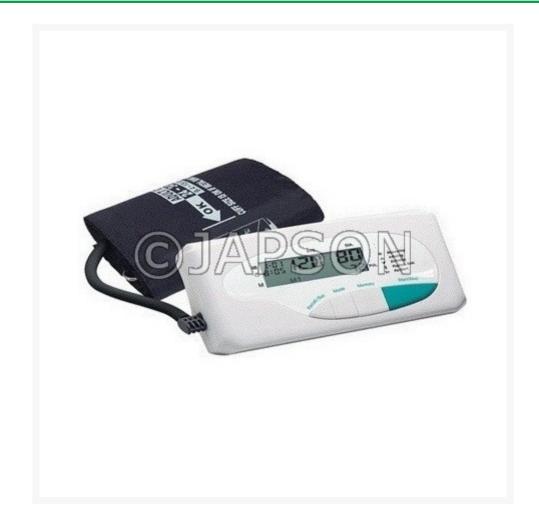

# **Automatic Arm Digital Blood Pressure Machine**

## **Product Image**

### **Features:**

- Large LCD
- Automatic inflation and deflation

- 3\*12 Sets of memory with average
- 3 Minutes Power Off function
- Low battery indicator
- Requires 4x1.5V AA Alkaline batteries
- Cuff size for upper arm circumference between 24-34cm (9.4 to 13.4 inches)
- Date/Time display

### **Specification:**

Measuring methods: Oscillometric

Memory function: 3 x 12 Sets of memory with average digit size: 8.3 x 14.0mm

Display: Digital LCD: 72.8 x 21.8mm

Measuring range: Pressure: 20-280 mmHg Pulse: 40-199 / minute