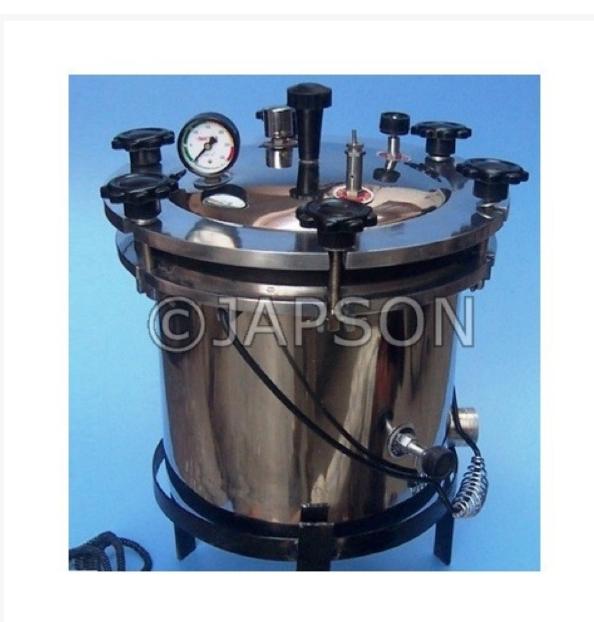

### **Description**

Electrical autoclaves are used to sterilize the equipment by subjecting them to the high pressure. Further, these are imbedded with great quality of material that resists unwanted temperature side effects.

The unit is equipped with pressure gauge, safety valve, rubber gasket, inner tripod stand, wing nut type top and mild steel stand for Autoclave.