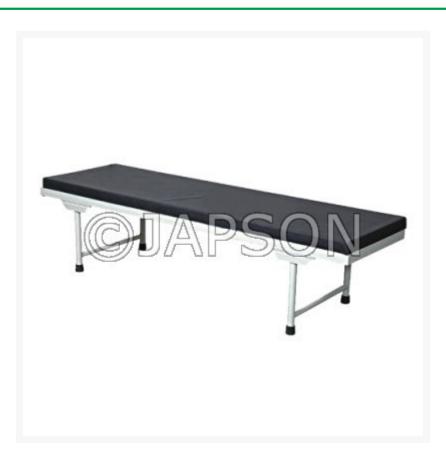

## **Attendant Bed**

## Description

Model 118

- MS powder coated frame work.
- Perforated Sheet platform.
- Size : 1800L x 600W x 450H mm.