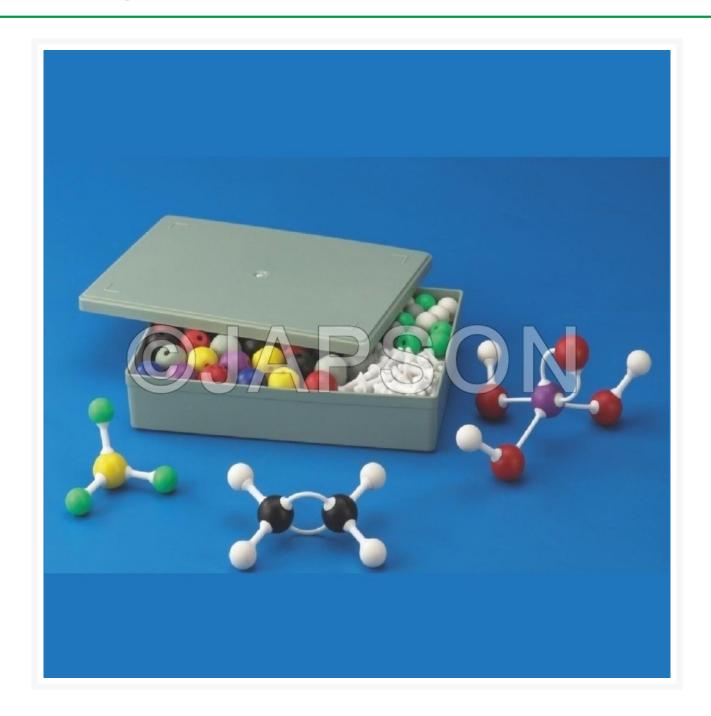

## **Product Image**

#### Material: Polystyrene

This set consists of molded balls of different colors & size along with connectors of different sizes. The sizes & shapes of the balls & connecting lugs have been designed in accordance with internationally acceptable standards.