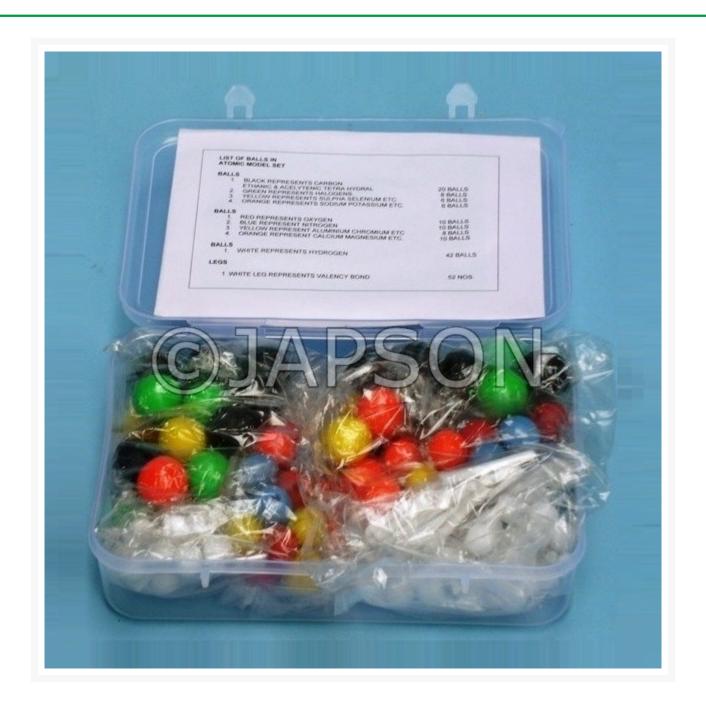

# **Atomic Model Set, 60 Balls**

## **Description**

These sets consist of moulded balls of different colors and sizes along with connecting lugs of different sizes. These sets are very helpful in modeling different organic & Inorganic compounds. Set consists of 60 Balls and corresponding lugs.

### Catalog No. Particulars

JZ00050 Atomic Model Set, 60

Balls

A quality product from JAPSON ideal for use in School Laboratories in developing countries of Asia, Africa and South America.

Standard specifications for school laboratory use.