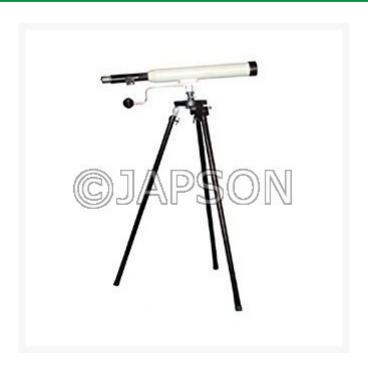

## Astronomical And Terrestrial Telescope Combined

#### **Description**

It is light, easy to manipulate and has high magnifying power.

Available in different configurations.

Astronomical And Terrestrial Telescope Combined

**Catalog No.** 100425