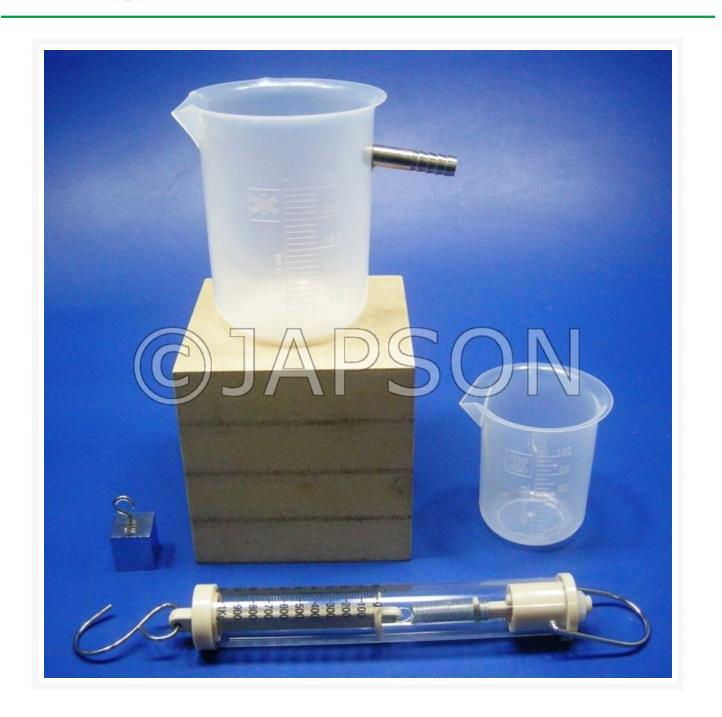

## **Product Image**

Consisting metal shape solid regular type and irregular type along with the beaker to collect the displacement liquid. Consisting of displacement vessel, newton meter & beaker.

Archimedes Principle Kit