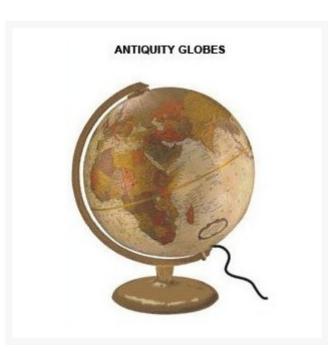

## **Antiquity Globes**

## **Product Image**

## Description

| Catalog No. | Particulars                                      |
|-------------|--------------------------------------------------|
| JE10050     | Antiquity Globes, 20 cm diameter golden or black |
| JE10051     | Antiquity Globes, 30 cm diameter golden or black |
| JE10052     | Antiquity Globes, 40 cm diameter golden or black |