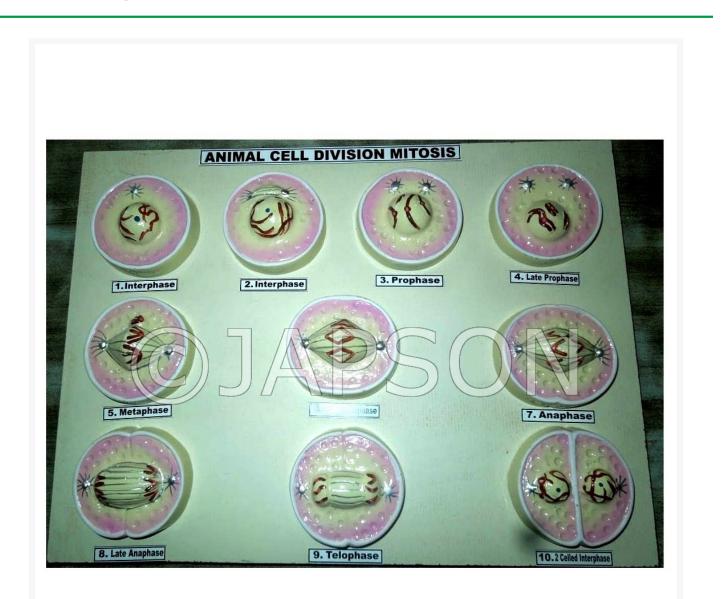

## Description

A set of 10 small models, enlarged in size showing cell division, different stages, which can be easily identified like, prophase, metaphase, anaphase, telophase and daughter cells.

Mounted on board with numbered Key Card.

Size : 16x12 inches

Animal Mitosis Model, Small

Catalog No. 100589