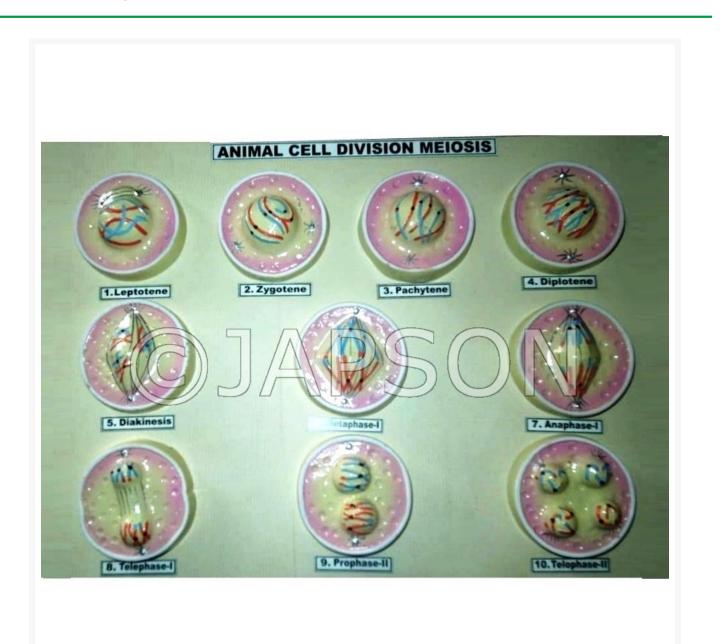

## **Animal Meiosis Model, Small**

## Description

Illuminating views of the complexities of meiosis, these ten cell models provide an accurate look at the eight traditional stages of animal meiosis, while graphically illustrating major cell structures. Mounted on a sturdy wooden base for display. Includes detailed key card for structure identification.

Size : 16x12 inches

Animal Meiosis Model, Small

Catalog No. 100590