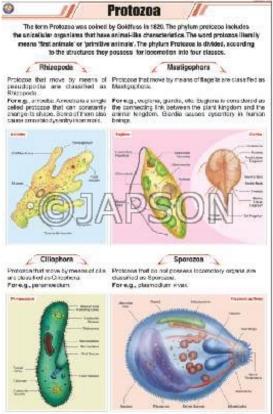

+91-171-4006897

# **Animal Charts, Zoology, School Education**

## **Product Image**



## **Description**

Standard Size: 58x90 cms

**Language:** English

Laminated Paper Charts with Plastic Rollers. These Charts have technically accurate and detailed description in vivid colours.

**Note:** Based on minimum order quantity conditions, Charts can be customized to your requirements in terms of CONTENT, LANGUAGE, SIZE, etc. Please write back to us for discussion.

### A. Charts, Animal Kingdom



B. Charts, Animal Cell



C. Charts, Animal Cell Organelles

D. Charts, Animal Cell Meiosis





#### E. Charts, Animal Tissues



F. Charts, Animal Cell Mitosis



G.Charts, Gametogenesis in Animals H. Charts, Paramoecium





#### I. Charts, Fertilization in Animals



## J. Charts, Protozoa



K. Charts, Amoeba

L. Charts, Malaria Parasite



#### **Disclaimer**

The Products details given on this page are indicative in nature and JAPSON reserves the right to change them without prior notice. Buyer is also requested to re-check the specifications and other features of product at the time of order as product development is a continuous process and minor modifications may be made to design based on latest availability, process and design.