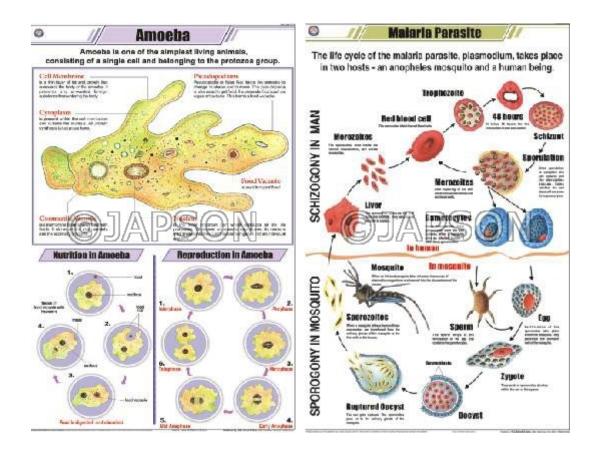

ool Education**

## **Product Image**



## **Description**

Standard Size: 58x90 cms

**Language:** English

Laminated Paper Charts with Plastic Rollers. These Charts have technically accurate and detailed description in vivid colours.

**Note:** Based on minimum order quantity conditions, Charts can be customized to your requirements in terms of CONTENT, LANGUAGE, SIZE, etc. Please write back to us for discussion.

### A. Charts, Animal Kingdom



B. Charts, Animal Cell



C. Charts, Animal Cell Organelles

D. Charts, Animal Cell Meiosis





#### E. Charts, Animal Tissues



F. Charts, Animal Cell Mitosis



G.Charts, Gametogenesis in Animals H. Charts, Paramoecium





#### I. Charts, Fertilization in Animals



## J. Charts, Protozoa



K. Charts, Amoeba

L. Charts, Malaria Parasite



#### **Disclaimer**

The Products details given on this page are indicative in nature and JAPSON reserves the right to change them without prior notice. Buyer is also requested to re-check the specifications and other features of product at the time of order as product development is a continuous process and minor modifications may be made to design based on latest availability, process and design.