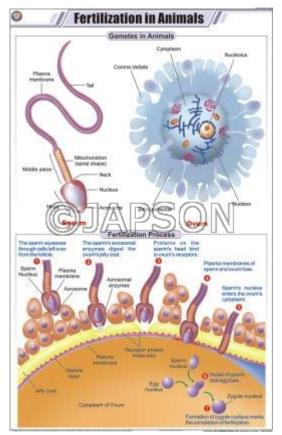

e:

www.japson.com

Phone:

+91-171-4006897

# **Animal Charts, Zoology, School Education**

## **Product Image**



## **Description**

Standard Size: 58x90 cms

**Language:** English

Laminated Paper Charts with Plastic Rollers. These Charts have technically accurate and detailed description in vivid colours.

**Note:** Based on minimum order quantity conditions, Charts can be customized to your requirements in terms of CONTENT, LANGUAGE, SIZE, etc. Please write back to us for discussion.

### A. Charts, Animal Kingdom



B. Charts, Animal Cell



C. Charts, Animal Cell Organelles

D. Charts, Animal Cell Meiosis





#### E. Charts, Animal Tissues



F. Charts, Animal Cell Mitosis



G.Charts, Gametogenesis in Animals H. Charts, Paramoecium





#### I. Charts, Fertilization in Animals



## J. Charts, Protozoa



K. Charts, Amoeba

L. Charts, Malaria Parasite



#### **Disclaimer**

The Products details given on this page are indicative in nature and JAPSON reserves the right to change them without prior notice. Buyer is also requested to re-check the specifications and other features of product at the time of order as product development is a continuous process and minor modifications may be made to design based on latest availability, process and design.