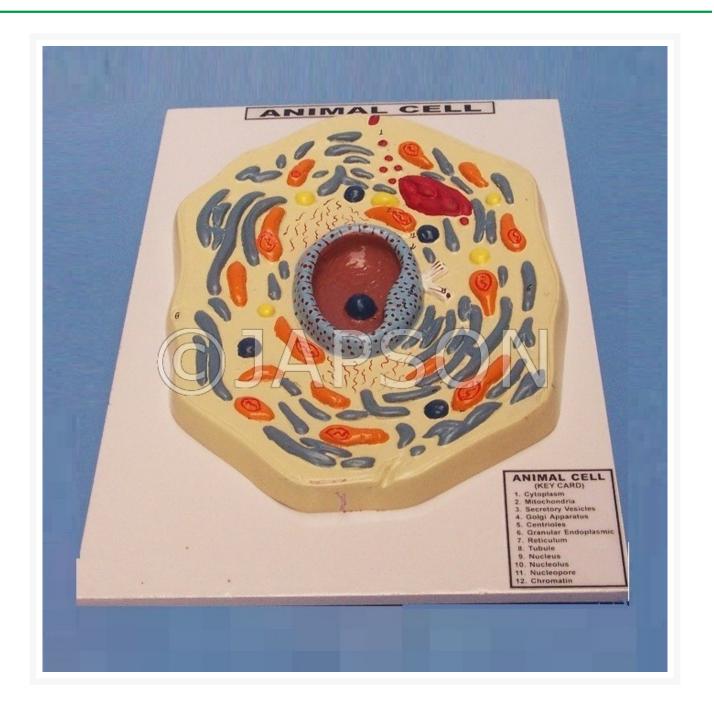

## **Product Image**

## Description

Enlarged about 20,000 times, it shows structure of the animal cell. In addition to the organelle like nucleus, endoplasmatic reticulum, mitochondria, ribosomes, polysomes and golgi apparatus, the model also shows centrioles, lysosomes and fat vacuoles. The presentation of the process of extrusion of a Golgi vasicles and pinocyctic signs is shown by the cell dynamics. The single piece model is mounted on a stand & also available on base. Appropriately coloured with numbered key card.

Size: 13x9 inches.

| Catalog No. | Particulars           |
|-------------|-----------------------|
| JB14010     | Animal Cell, on Base  |
| JB14011     | Animal Cell, on Stand |