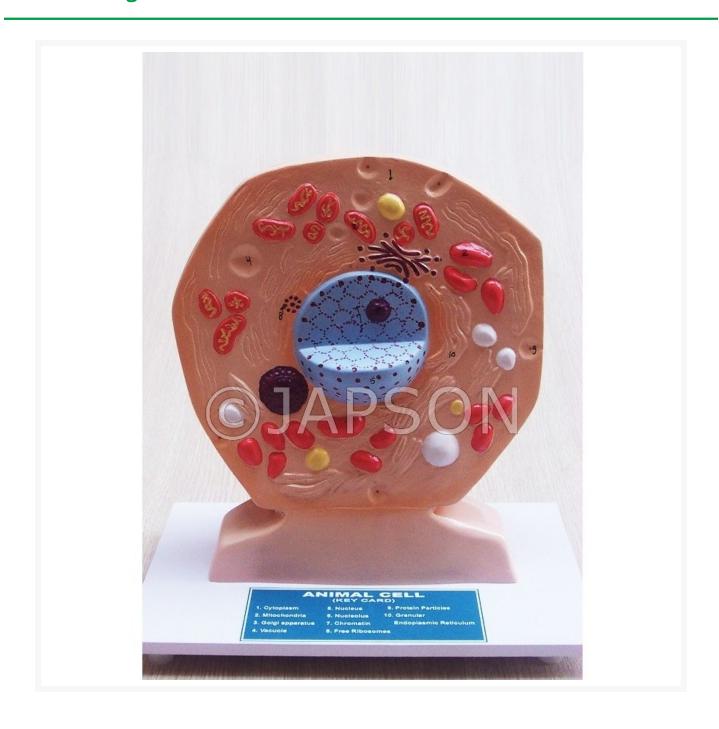

## **Description**

A ultramicroscopic representation of a typical animal cell. The structures are shown in section and in relief. The model is mounted on a stand with numbered key card.

Catalog No. Particulars

JB14020 Animal Cell, Superior