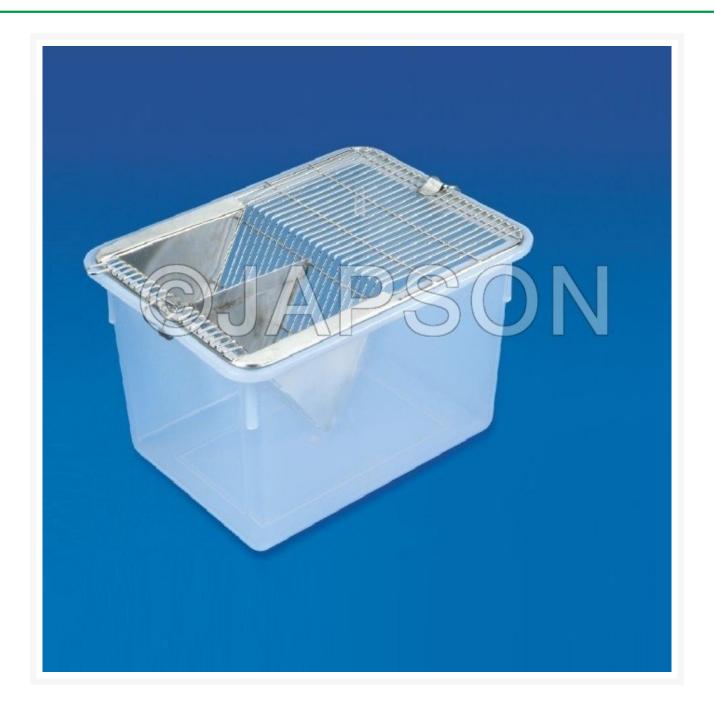

# **Animal Cage**

## **Product Image**

#### Material: Polypropylene/ Stainless steel

Available in two different sizes, these cages provide excellent shelter for different animal species in the laboratory. The metallic top provides proper ventilation and has provisons for feeding the species.

| Catalog No. | Size (mm)   |
|-------------|-------------|
| JW02801     | 290x220x140 |
| JW02802     | 430x270x150 |