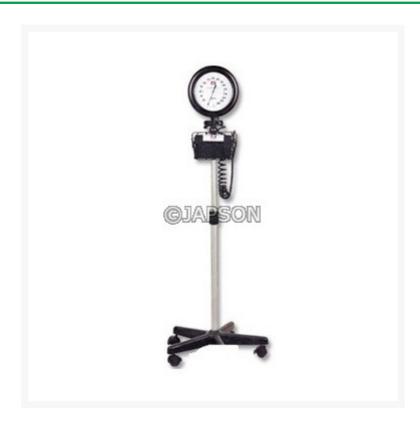

## **Aneroid Sphygmomanometer**

## **Description**

Round shaped dial diameter 147mm, special precise mechanism, metal castors, 360 degree swivel for easy reading, gradient adjustable for easy reading, 4-wheel adjustable height, metal basket, nylon cuff with D-ring, 2-tube adult latex bladder, standard latex bulb, airrelease value with spring, standard end valve, spiral PVC tube (1.8 m) and plastic connector.