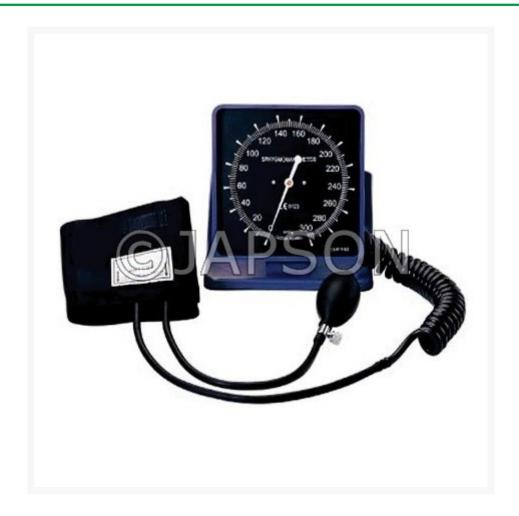

# Aneroid Sphygmomanometer, ABS Desk/Wall Type

#### **Features:**

- Square shaped dial 14mm x 145mm gradient adjustable for easy reading
- Standard cotton cuff

- 2-tube adult latex bladder
- Standard latex bulb
- Air-release valve with spring
- Standard and valve
- Spiral PVC tube (1.8m)

### Catalog No. Particulars

JH10540 Aneroid Sphygmomanometer, ABS Desk/Wall Type