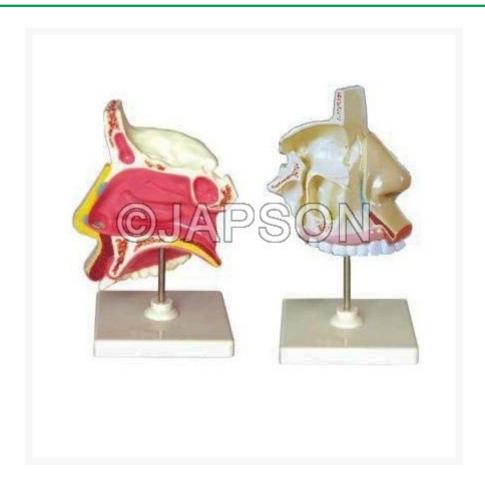

## **Description**

This model helps the students to understand: External nose: shows the section of the nasal bones and cartilages. Nasal Cavity: on the lateral nasal wall show the superior, middle and inferior nasal chonchae project madially into the nasal cavity forming the superior, middle and inferior nasal maxillary siuses. Paranasal sinuses: shows the frontal, sphenoid and

maxillary sinuses.

Catalog No. Particulars

JB11280 Anatomical Nasal Cavity Model