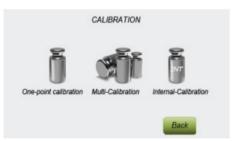

## **Description**

|                | MODEL                            | MAB220T                |
|----------------|----------------------------------|------------------------|
| SPECIFICATIONS | Max. ( Capacity )                | 220 g                  |
|                | Readability (d)                  | 0.0001 g               |
|                | Repeatability ( <u>+</u> )       | 0.2 mg                 |
|                | Linearity (±)                    | 0.4 mg                 |
|                | Min. (Capacity)                  | 10 mg                  |
|                | Verification Scale Intervals (e) | 1 mg                   |
|                | Calibration                      | Internal Calibration   |
|                | Class                            | Class I                |
|                | Display                          | 5 inch Touch Screen    |
|                | Response Time                    | 3 - 5 Sec              |
|                | Pan Size (mm)                    | 80 mm Ø                |
|                | Tare Range                       | Full                   |
|                | Operating Temperature            | +15°C to + 25°C        |
|                | Sensitivity Drift ±              | 2ppm /°C               |
|                | Density                          | Function Available     |
|                | Key Sound                        | Yes                    |
|                | Weighing Chamber                 | 240 x 190 x 265 mm     |
|                | Unit                             | g, mg, ct, oz          |
|                | Baud rate Options                | 1200, 2400, 4800, 9600 |
|                | Interface                        | RS232C                 |
|                | Power Supply                     | AC 220V / 50-60 Hz     |
|                | Dimension (LxWxH) mm             | 475 x 315 x 485        |
|                | Weight                           | 10 Kg                  |

Calibration with Internal weight

Time

DD MM YY Date