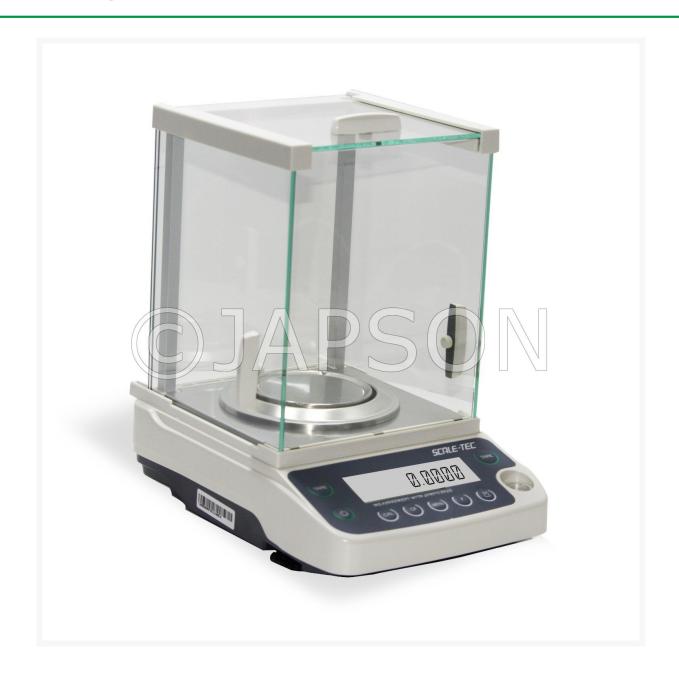

## Analytical Balance, Touch Screen - 220g/0.1 mg

## **Description**

|                | MODEL                            | MAB220T                |
|----------------|----------------------------------|------------------------|
| SPECIFICATIONS | Max. ( Capacity )                | 220 g                  |
|                | Readability (d)                  | 0.0001 g               |
|                | Repeatability ( <u>+</u> )       | 0.2 mg                 |
|                | Linearity (±)                    | 0.4 mg                 |
|                | Min. (Capacity)                  | 10 mg                  |
|                | Verification Scale Intervals (e) | 1 mg                   |
|                | Calibration                      | Internal Calibration   |
|                | Class                            | Class I                |
|                | Display                          | 5 inch Touch Screen    |
|                | Response Time                    | 3 - 5 Sec              |
|                | Pan Size (mm)                    | 80 mm Ø                |
|                | Tare Range                       | Full                   |
|                | Operating Temperature            | +15°C to + 25°C        |
|                | Sensitivity Drift ±              | 2ppm /°C               |
|                | Density                          | Function Available     |
|                | Key Sound                        | Yes                    |
|                | Weighing Chamber                 | 240 x 190 x 265 mm     |
|                | Unit                             | g, mg, ct, oz          |
|                | Baud rate Options                | 1200, 2400, 4800, 9600 |
|                | Interface                        | RS232C                 |
|                | Power Supply                     | AC 220V / 50-60 Hz     |
|                | Dimension (LxWxH) mm             | 475 x 315 x 485        |
|                | Weight                           | 10 Kg                  |