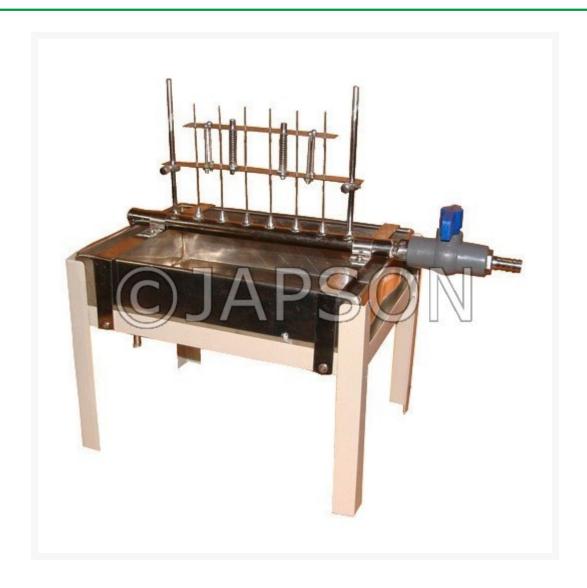

## **Description**

Jet Needle type, consists of 6 Stainless Steel needle jets fixed on a brass (chromium plated) pipe of 12.5 mm dia. with side tap and serrations for fixing rubber with tap water. Spring loaded ampoule holding arrangement for various sizes of ampoule. With stainless steel

bottom tray on stand.

-

Ampoule Washing Machine

**Catalog No.** 100617