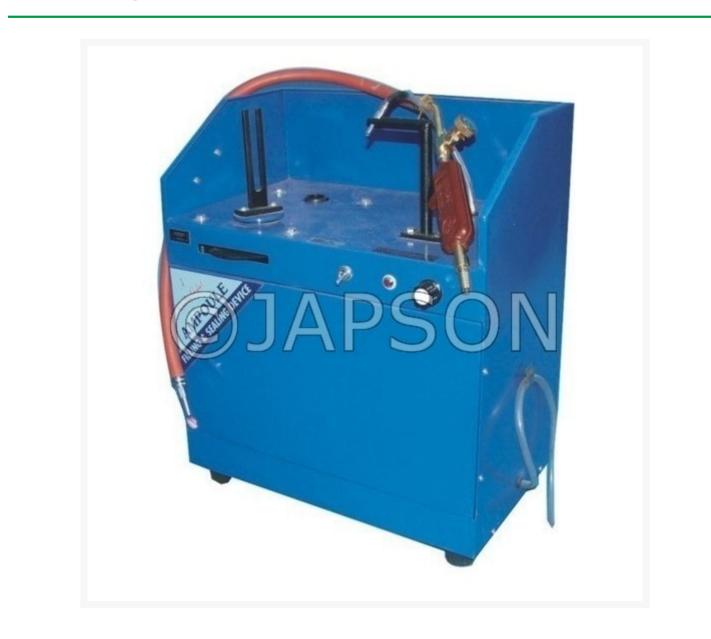

## **Product Image**

## Description

Simple Syringe type hand driven, gives ten ampoules per minute, capacity filling adjustable

from 1 ml to 10ml by a cam lever arrangement, automatic intake outflow of fluid. All contact parts are borosilicate glass. The Sealing Apparatus consists of glass fusing burner for LPG or petroleum gas with foot below and rubber tubing.