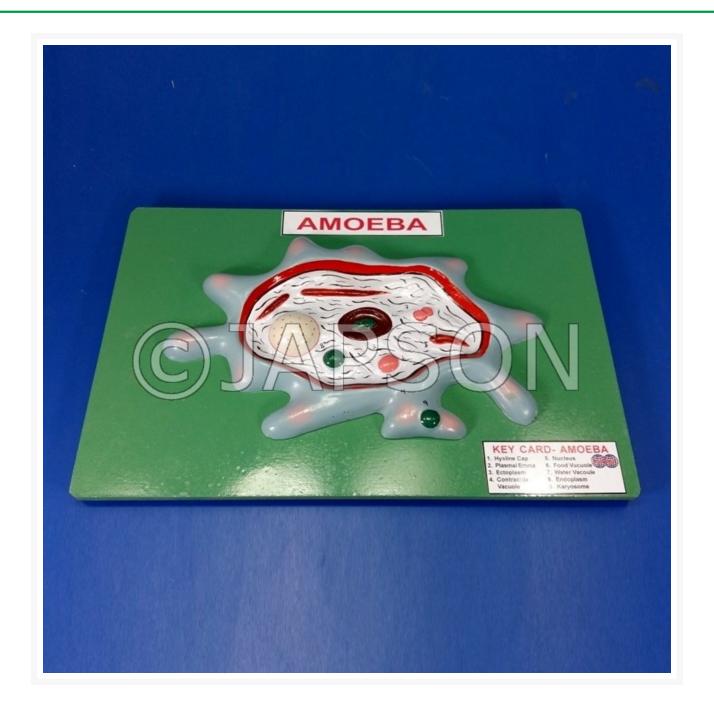

## **Amoeba Model**

## **Description**

It is an extraordinarily enlarged model to show the parts of a amoeba cell. The model is mounted on a base with numbered Key Card.

Size: 13x9 inches

-

Amoeba Model

**Catalog No.** 100591