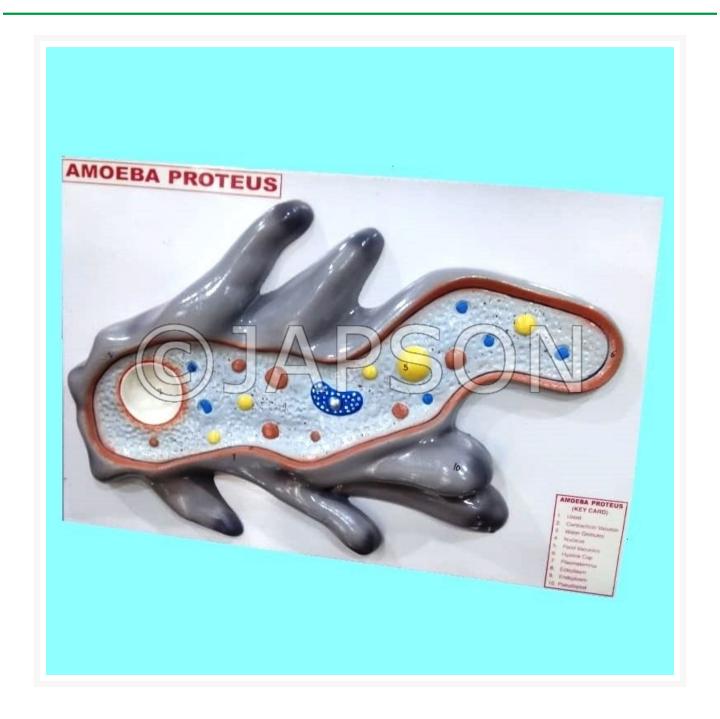

## **Description**

It is an extraordinarily enlarged model to show the parts of a amoeba cell. The model is mounted on a base with numbered Key Card.

Size: 16x10 inches

-

Amoeba Model, Superior

**Catalog No.** 100592