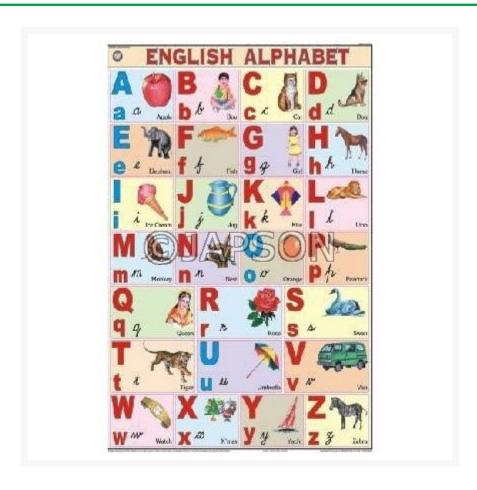

Address: JAMBU PERSHAD & SONS

6275/22 Nicholson Road, Ambala Cantt, Haryana, INDIA

Pin: 133001

**Email:** sales@japson.com japsonambala@yahoo.com

Website: www.japson.com Phone:

+91-171-4006897

# **Alphabet Charts, School Education**

## **Product Image**



## **Description**

**Standard Size:** 70x100cms

Laminated Paper Charts with Plastic Rollers. These Charts have technically accurate and detailed description in vivid colours.

**Note:** Based on minimum order quantity conditions, Charts can be customized to your requirements in terms of CONTENT, LANGUAGE, SIZE, etc. Please write back to us for

discussion.

### A. Charts, English Alphabet



B. Charts, Tamil Barakhari



#### C. Charts, Telugu Alphabet



D. Charts, Telugu Barakhari



#### E. Charts, Tamil Alphabet



F. Charts, Malayalam Alphabet



G. Charts, Barakhadi



H. Charts, Hindi Varnamala



### **Disclaimer**

The Products details given on this page are indicative in nature and JAPSON reserves the right to change them without prior notice. Buyer is also requested to re-ch