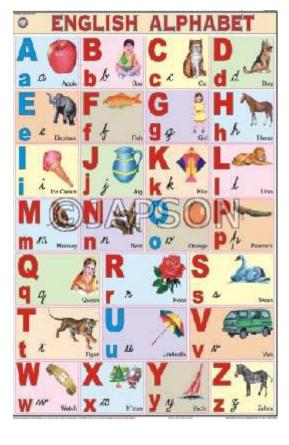

Address: JAMBU PERSHAD & SONS

6275/22 Nicholson Road, Ambala Cantt, Haryana, INDIA

Pin: 133001

**Email:** sales@japson.com japsonambala@yahoo.com

Website: www.japson.com Phone:

+91-171-4006897

# **Alphabet Charts, School Education**

## **Product Image**



## **Description**

**Standard Size:** 70x100cms

Laminated Paper Charts with Plastic Rollers. These Charts have technically accurate and detailed description in vivid colours.

**Note:** Based on minimum order quantity conditions, Charts can be customized to your requirements in terms of CONTENT, LANGUAGE, SIZE, etc. Please write back to us for

discussion.

### A. Charts, English Alphabet



B. Charts, Tamil Barakhari



#### C. Charts, Telugu Alphabet



D. Charts, Telugu Barakhari



#### E. Charts, Tamil Alphabet



F. Charts, Malayalam Alphabet



G. Charts, Barakhadi



H. Charts, Hindi Varnamala



### **Disclaimer**

The Products details given on this page are indicative in nature and JAPSON reserves the right to change them without prior notice. Buyer is also requested to re-check the specifications and other features of product at the time of order as product development is a continuous process and minor modifications may be made to design based on latest availability, process and design.