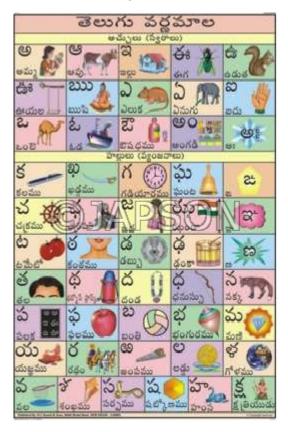

Address: JAMBU PERSHAD & SONS

6275/22 Nicholson Road, Ambala Cantt, Haryana, INDIA

Pin: 133001

**Email:** sales@japson.com japsonambala@yahoo.com

Website: www.japson.com Phone:

+91-171-4006897

# **Alphabet Charts, School Education**

## **Product Image**



## **Description**

**Standard Size:** 70x100cms

Laminated Paper Charts with Plastic Rollers. These Charts have technically accurate and detailed description in vivid colours.

**Note:** Based on minimum order quantity conditions, Charts can be customized to your requirements in terms of CONTENT, LANGUAGE, SIZE, etc. Please write back to us for

discussion.

### A. Charts, English Alphabet



B. Charts, Tamil Barakhari



#### C. Charts, Telugu Alphabet



D. Charts, Telugu Barakhari



#### E. Charts, Tamil Alphabet



F. Charts, Malayalam Alphabet



G. Charts, Barakhadi



H. Charts, Hindi Varnamala



### **Disclaimer**

The Products details given on this page are indicative in nature and JAPSON reserves the right to change them without prior notice. Buyer is also requested to re-check the specifications and other features of product at the time of order as product development is a continuous process and minor modifications may be made to design based on latest availability, process and design.