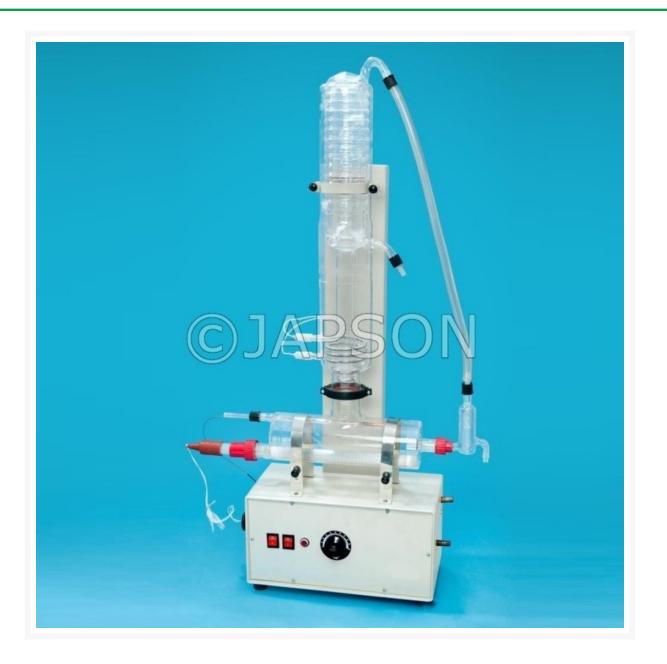

## **Product Image**

#### Features:

Replaceable Silica Heater : The horizontal quartz jacket is fitted with removable silica heater and screw threaded connectors for ease of cleaning.

Distillate temperature is approx. between  $25^{\circ}$  to  $45^{\circ}$  C which is ensured by an efficient condenser.

The stand is powder coated for rust free operation and lustrous appearance.

Cooling water from the condenser is re-circulated into the boiling chamber, hence saving energy.

Screw Threaded Connectors : These are provided for easy plumbing & Installation to avoid any glassware breakage during assembly.

Fuse is provided for safety in case of voltage fluctuation or short circuit.

Boiler is provided with Replaceable Constant Level Device for easy draining and cleaning of boiling chamber.

### Additional In-built Safety Features :

Gate Valve : Conserves cooling water wastage in case of power failure.

Flow Switch : In-built safety feature for the equipment unit shut off in case of cooling water failure.

Temperature switch : The boiler is equipped with a safety temperature switch which shuts off the unit if water level in the boiler falls below the heater, thus saving the glass parts from any damages.