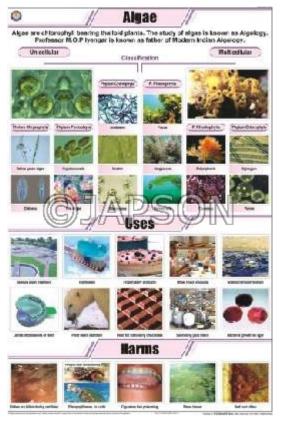

Address: JAMBU PERSHAD & SONS

6275/22 Nicholson Road, Ambala Cantt, Haryana, INDIA

INDIA Pin: 133001 **Email:** sales@japson.com

japsonambala@yahoo.com

Website: www.japson.com Phone:

+91-171-4006897

# Algae Chart, Botany, School Education

### **Product Image**



# **Description**

Standard Size: 58x90cms

**Language:** English

Laminated Paper Charts with Plastic Rollers. These charts have technically accurate and

detailed description in vivid colours.

**Note:** Based on minimum order quantity conditions, Charts can be customized to your requirements in terms of CONTENT, LANGUAGE, SIZE, etc. Please write back to us for discussion.

#### A. Charts, Algae



B. Charts, Spirogyra



## **Disclaimer**

The Products details given on this page are indicative in nature and JAPSON reserves the right to change them without prior notice. Buyer is also requested to re-check the specifications and other features of product at the time of order as product development is a continuous process and minor modifications may be made to design based on latest availability, process and design.