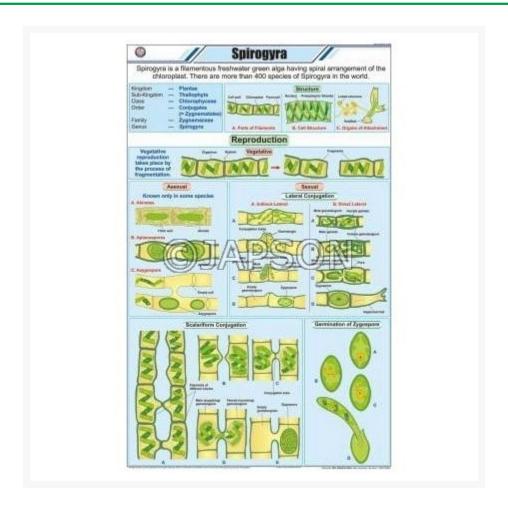

Address: JAMBU PERSHAD & SONS

6275/22 Nicholson Road, Ambala Cantt, Haryana, INDIA

INDIA Pin: 133001 **Email:** sales@japson.com

japsonambala@yahoo.com

Website: www.japson.com Phone:

+91-171-4006897

# Algae Chart, Botany, School Education

### **Product Image**



# **Description**

Standard Size: 58x90cms

**Language:** English

Laminated Paper Charts with Plastic Rollers. These charts have technically accurate and

detailed description in vivid colours.

**Note:** Based on minimum order quantity conditions, Charts can be customized to your requirements in terms of CONTENT, LANGUAGE, SIZE, etc. Please write back to us for discussion.

#### A. Charts, Algae



B. Charts, Spirogyra



## **Disclaimer**

The Products details given on this page are indicative in nature and JAPSON reserves the right to change them without prior notice. Buyer is also requested to re-check the specifications and other features of product at the time of order as product development is a continuous process and minor modifications may be made to design based on latest avai