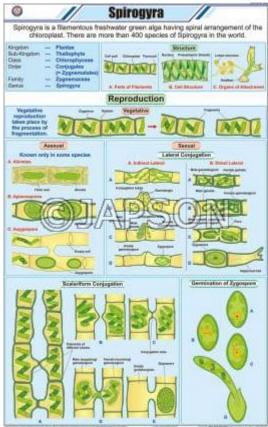

Address: JAMBU PERSHAD & SONS

6275/22 Nicholson Road, Ambala Cantt, Haryana, INDIA

INDIA Pin: 133001 **Email:** sales@japson.com

japsonambala@yahoo.com

Website: www.japson.com Phone:

+91-171-4006897

# Algae Chart, Botany, School Education

### **Product Image**



# **Description**

Standard Size: 58x90cms

**Language:** English

Laminated Paper Charts with Plastic Rollers. These charts have technically accurate and

detailed description in vivid colours.

**Note:** Based on minimum order quantity conditions, Charts can be customized to your requirements in terms of CONTENT, LANGUAGE, SIZE, etc. Please write back to us for discussion.

#### A. Charts, Algae



B. Charts, Spirogyra



## **Disclaimer**

The Products details given on this page are indicative in nature and JAPSON reserves the right to change them without prior notice. Buyer is also requested to re-check the specifications and other features of product at the time of order as product development is a continuous process and minor modifications may be made to design based on latest availability, process and design.