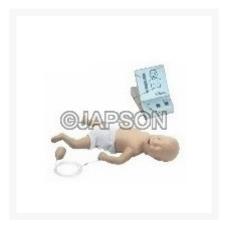

## **Product Image**

## Description

This Simulation of Infant Model is designed according to the international CPR standard. In this model there is Light Indicator Display for Correct and Incorrect Artificial Respiration (Mouth-to-Mouth). There is Light Indicator Display for Correct Compression position display, Wrong Compression position display. This model Simulate the patient revival through first aid by measures of Heart Pressure and Mouth-to-Mouth respiration.