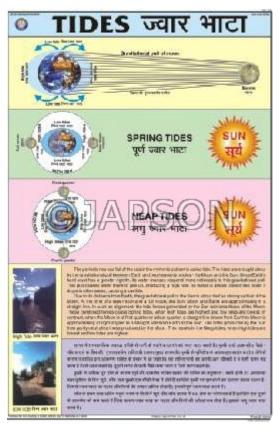

## A. Charts, Day & Night

B. Charts, Volcano

C. Charts, Tides

D. Charts, Latitude And Longitude