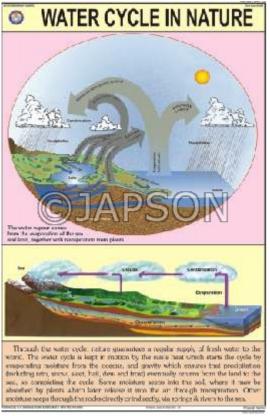

M. Charts, Sunlight, And Rainbow

N. Charts, Wate Cycle in Nature

O. Charts, Conventional signs

P. Charts, Sun And Planets