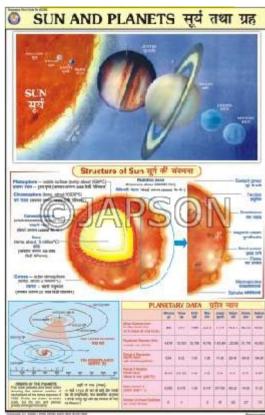

M. Charts, Sunlight, And Rainbow

N. Charts, Wate Cycle in Nature

O. Charts, Conventional signs

P. Charts, Sun And Planets