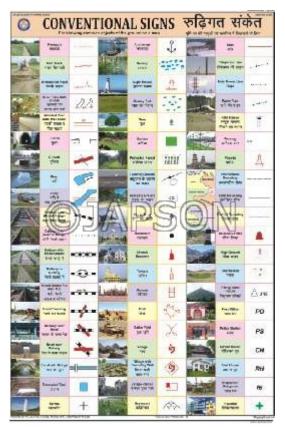

M. Charts, Sunlight, And Rainbow

N. Charts, Wate Cycle in Nature

O. Charts, Conventional signs

P. Charts, Sun And Planets