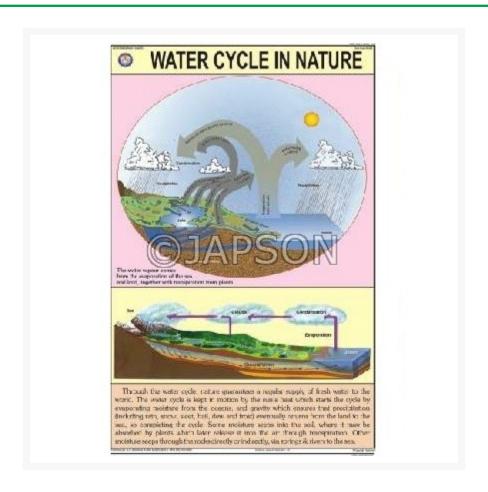

M. Charts, Sunlight, And Rainbow

N. Charts, Wate Cycle in Nature

O. Charts, Conventional signs

P. Charts, Sun And Planets