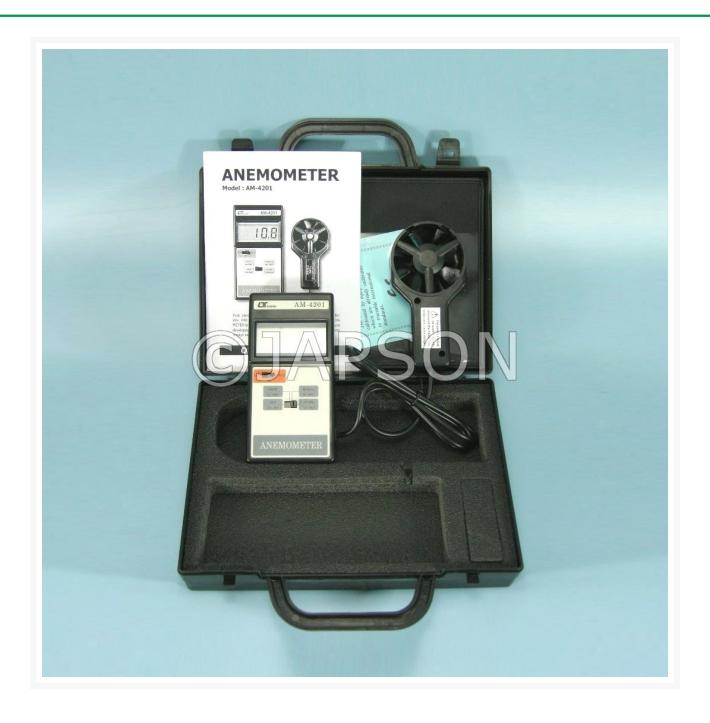

# **Product Image**

#### **Standard Accessories:**

- Sensor Probe
- Hard Carrying Case
- Manual

Advanced Anemometer

**Catalog No.** 100437