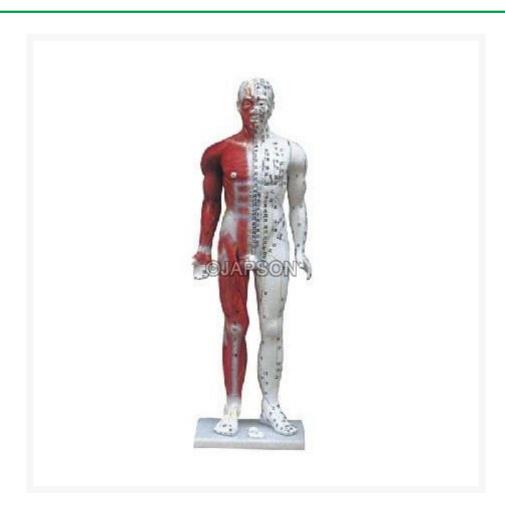

## **Description**

Highly illustrated and detailed, this colourful plastic model depicts 14 primary channels, 361 acupoints and 48 extraordinary acupoints on the right side, along with, CUN markers for easy evaluation of distance between points. The left side is a subcutaneous view providing an invaluable look at the neural distribution, artery, vein, blood vessel and muscular structures. The left side also depicts upper and lower extremity Extra points not

located on the primary channels. Suitable for teaching and learning of chinese medicine, acupuncture and massage etc.