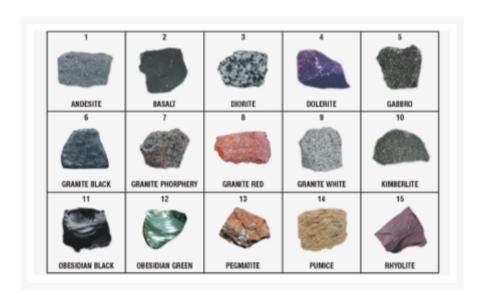

# A GROUP OF VOLCANIC ROCKS

### **Product Image**

### **Description**

A group of volcanic rocks, which includes 12 samples of different textures, and consists of: granite (10cm), basalt, pumice, scoria, obsidian, rhyolite, diorite, andesite, gabbro, pegmatite, and porphyry granite, as well as peridotite.