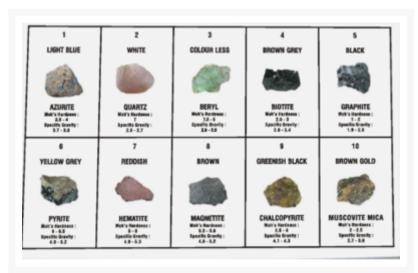

# A GROUP OF MINERALS

#### Description

Physical Properties Study Group. A group of minerals with different physical properties, including visual, tactile, and taste characteristics, as well as specific gravity, electrical, and magnetic properties

#### Catalog No. Particular

103326 A GROUP OF MINERALS