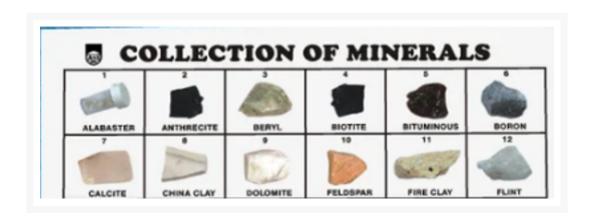

## Address: JAMBU PERSHAD & SONS

6275/22 Nicholson Road, Ambala Cantt, Haryana, INDIA

Pin: 133001

#### Email:

sales@japson.com japsonambala@yahoo.com Website:

www.japson.com

Phone:

+91-171-4006897

# A GROUP OF MINERALS

### **Product Image**



## **Description**

It includes quartz samples of 10 cm from transparent quartz – pink quartz – purple quartz – halite – magnetite – hematite – galena – sulfur – barite – white mica – black mica – calcite – fibrous gypsum – transparent gypsum – talc – fluorite."

Catalog No. Particular

103317 A GROUP OF MINERALS

#### **Disclaimer**

The Products details given on this page are indicative in nature and JAPSON reserves the right to change them without prior notice. Buyer is also requested to re-check the specifications and other features of product at the time of order as product development is a continuous process and minor modifications may be made to design based on latest availability, process and design.