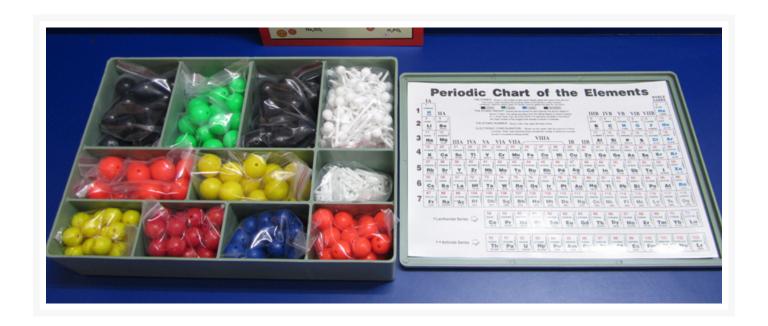

## **Product Image**

## **Description**

Atom Model High-quality plastic atom models, colored, featuring the largest number of atoms—no fewer than 400 atoms and 370 spheres, with no fewer than 370-400 connectors.

Catalog no Particulars

103207 ATOM MODEL