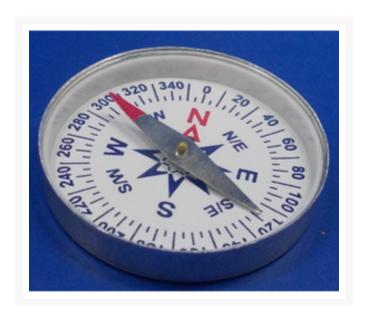

## **5 CM COMPASS**

## **Product Image**

## **Description**

The compass features a 5 cm needle that clearly shows directions and is easy to read. It is lightweight, with high sensitivity to the magnetic field, allowing for accurate determination of the magnetic field direction. The base is made of durable, non-corrosive plastic material.