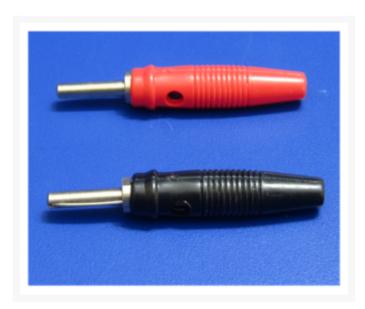

## **Product Image**

## Description

4mm Banana Plug Connectors (Red and Black) High-quality and durable connectors, compatible with items 114 and 115.

Catalog no Particulars

103663 4MM BANANA PLUG CONNECTORS