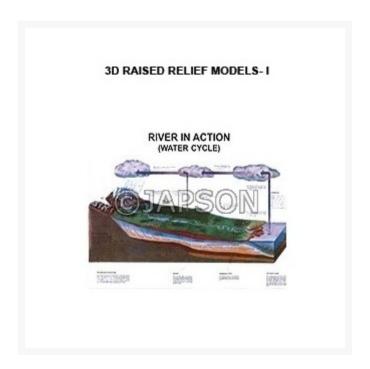

## **Description**

Made of rigid PVC sheet with a markable & washable surface Size of each Model 100 x 75 cms supplied with hard backing aluminium frame & hanging hooks Interior of Earth : Showing inner, outer material and formation of the earth River In Action (Water Cycle) : Showing the stages of river actions in different phases. Geographical Terms : Showing ideal features of landscape to reach the formation of particular geographical terms Rocks & Volcanoes : Showing in detail the